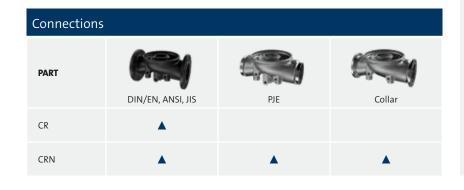

| Material variants |           |           |      |            |         |
|-------------------|-----------|-----------|------|------------|---------|
| PART              | Impeller/ |           |      | 4          | 0       |
|                   | chamber   | Pump head | Base | Base plate | Flanges |
| CR                | 0         | 0         | 0    | 0          | 0       |
| CRN               | •         | •         | •    | 0          | 0       |
| CRN (H-version*)  | •         | •         | •    | •          | •       |