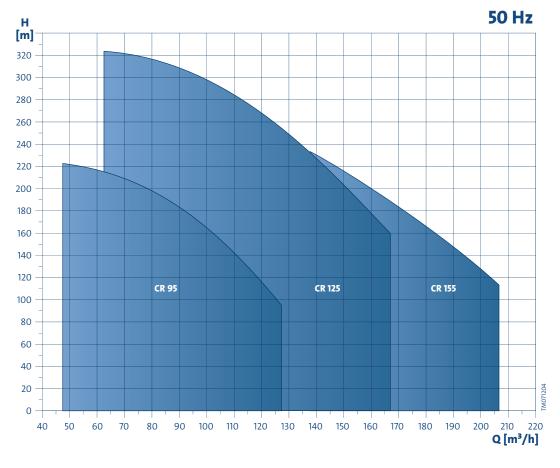

simulation-design, materials, testing and production. And with the addition of predictive monitoring, the new Grundfos CRs will become virtually unstoppable.

## More cost-efficient

With its optimised hydraulic design - from impeller and guide vanes to inlet, discharge port, sleeve and diffuser - the new generation of Grundfos CR offers world class energy efficiency. Due to its small footprint, it is much easier and less costly to install than other pump designs.

### More options

The new generation adds even more options to what was already the most modular pump program in the world - including higher pressure, lower NPSH and the use of standard motors. And of course, the new CRs are also available as combined systems with dedicated CUE frequency converter and as boosters systems.







| Material variants |           |           |      |            |         |
|-------------------|-----------|-----------|------|------------|---------|
| PART              | Impeller/ |           |      | 4          | 0       |
|                   | chamber   | Pump head | Base | Base plate | Flanges |
| CR                | 0         | 0         | 0    | 0          | 0       |
| CRN               | •         | •         | •    | 0          | 0       |
| CRN (H-version*)  | •         | •         | •    | •          | •       |

Ostainless steel EN 1.4301 Stainless steel EN 1.4401 Ductile cast iron EN-GJS-500-7 Cast stainless steel EN 1.4408

<sup>\*</sup> For corrosive environment



## **Grundfos Product Center**



# SAVE TIME WITH GRUNDFOS PRODUCT CENTER

Grundfos Product Center lets y